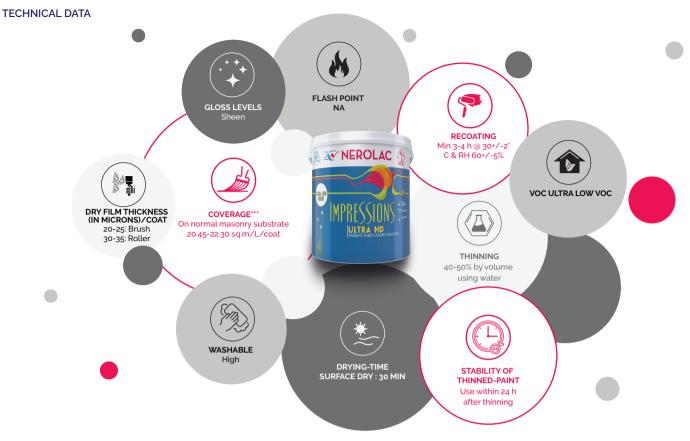

### RECOMMENDED SYSTEM FOR APPLICATION

1. Thin 1L paint with maximum 400-500 ml of water.

- 2. Apply 2-3 coats of Nerolac Impressions Ultra HD with an interval of 4-6 h by brush or roller.
- 3. Dark shade may require additional coat for hiding.

- \*\*\* Actual coverage capacity may vary depending upon the method & condition of application, surface condition, temperature, wind velocity, application skills, surface roughness, surface porosity and shade.
- \*\*\* Paint with estimated VOC in the range of 5g/L without addition of colorant (Ref: KNP lab results) .VOC content may vary from batch to batch.