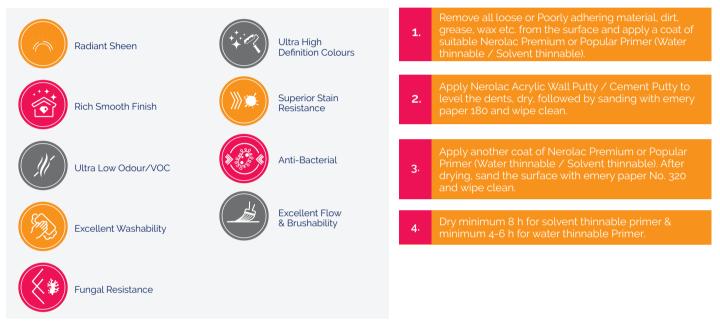

SURFACE PREPARATION

### **PERFORMANCE FEATURES & BENEFITS**

### RECOMMENDED SYSTEM FOR APPLICATION

1. Thin 1L paint with maximum 400-500 ml of water.

- 2. Apply 2-3 coats of Nerolac Impressions Ultra HD with an interval of 4-6 h by brush or roller.
- 3. Dark shade may require additional coat for hiding.