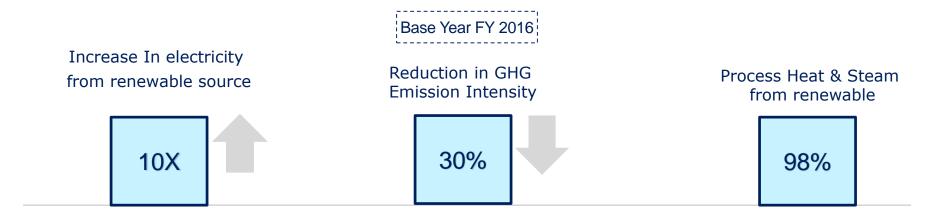

#### Where we are

- ✓ Harness Solar power, Wind power and Biofuel usage
- √ 30% power from Renewables
- √ 46% Energy from Renewables
- ✓ Continuous reduction in Specific Power Consumption (SPC)

#### **Future Direction**

- ✓ RE70 (70% Electricity from Renewable source)
- ✓ Reduction in SPC