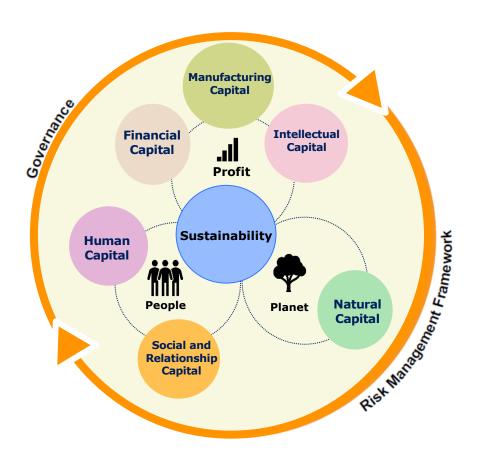

### **CAPITALS - Our 3P Approach**

#### **Triple Bottom-line Approach**

- We have set our performance goals under the six capitals, as encompassed by the three Ps (Profit – Economic, Planet – Environment, People – Social).
- We follow a triple bottom line approach and judiciously manage the six capitals to achieve our strategic objectives.